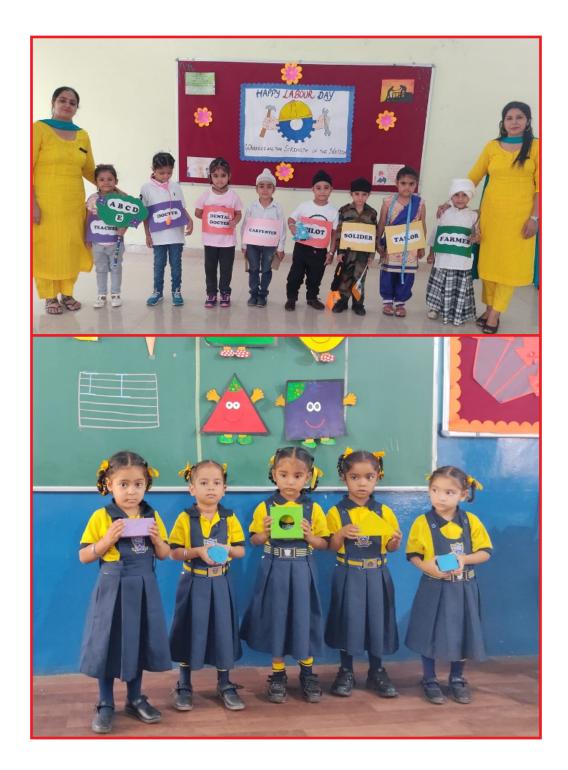

|                                 | May 2023         |           |          |                                      |                                                       |        |  |  |  |
|---------------------------------|------------------|-----------|----------|--------------------------------------|-------------------------------------------------------|--------|--|--|--|
| Monday                          | Tuesday          | Wednesday | Thursday | Friday                               | Saturday                                              | Sunday |  |  |  |
| 1<br>Labour Day                 | 2<br>PTA 1 Begin | 3         | 4        | 5<br>Budhha<br>Purnima               | 6<br>Saturday<br>Off                                  | 7      |  |  |  |
| 8<br>Mothers day<br>Celebration | 9                | 10        | 11       | 12<br>Nurse day                      | 13<br>PTM Meet<br>(Phoenic<br>Workshop<br>for Parents | 14     |  |  |  |
| 15                              | 16               | 17        | 18       | 19<br>Poem<br>Recitation<br>(NUR)    | 20<br>Saturday<br>Off                                 | 21     |  |  |  |
| 22                              | 23               | 24        | 25       | 26<br>Poem<br>Recitation<br>(L.K.G.) | 27<br>Saturday<br>Off                                 | 28     |  |  |  |
| 29                              | 30               | 31        |          |                                      |                                                       |        |  |  |  |